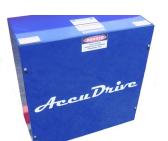

#### Powerful and Dependable Servo Drive System

- AccuDrive All in one AC Digital Servo Drive System with Analog and Step & Direction motors, newest on the market today.
- Optional Powerful .75KW motors with 30 amp Digital AC Drivers provides durability and performance.
- Modular design keeps replacement cost down and down time to a minimum. 2 axis, 3 axis, and 4 axis configurations.