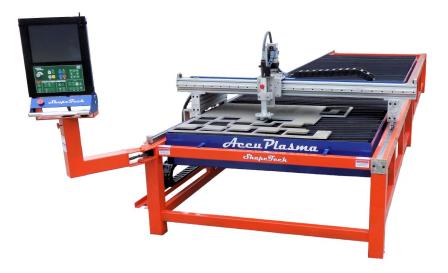

# Accu Plasma By Shape Tech

## **HVAC Plasma Cutting Machine**

- Accuracy even at high speed motion no "jiggles".
- High speed traversing...up to 2000 IPM.
- High speed cutting... up to 500 IPM.
- Stationary controls for ease of operation.
- Easy Installation and Setup.
- User Friendly Controller.
- Affordable Pricing.
- All tube steel welded frame, Heavy Duty Aluminum Gantry.
- *Cuts steel up to .375 + inches thick.*
- *High output servo drive system with true CNC control.*
- Increase productivity using your current HAVC software. Or purchase with new HVAC software.
- A60 CutMaster Plasma or Customer may choose from Several Plasma options.

Standard machine is a 60" X 120" cutting capacity machine. Other standard sizes are available. Custom sizes available upon request. *"Price does not include shipping, handling or installation. Shipping FOB Baton Rouge LA."* 